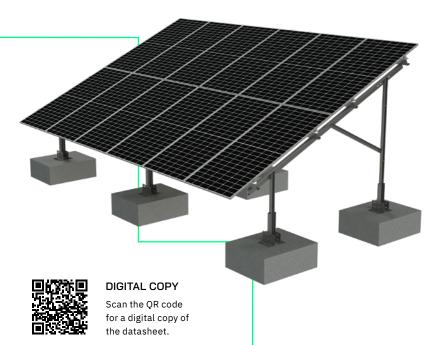

# PRE-CAST MONOBLOCK SYSTEM

The Solar Mounting M-Type is designed for ground conditions that require a non-intrusive system. The M-Type can also be used where a direct fixing method is required.

### M-TYPE PRE-CAST MONOBLOCK SYSTEM

#### **TECHNICAL SPECIFICATIONS**

| Application        | Surface mounted ground types with level terrain                                   |                                                                    |
|--------------------|-----------------------------------------------------------------------------------|--------------------------------------------------------------------|
| System types       | 2 post options                                                                    |                                                                    |
| Module orientation | Landscape and portrait                                                            |                                                                    |
| Module arrangement | 1 panel portrait, 2 panels portrait, 3 panels landscape and 4 panels in landscape |                                                                    |
| Inclination        | 10-30°                                                                            |                                                                    |
| Material           | S450, ZM310, ZM620                                                                | Braces, joiners, posts, purlins, rafters, sliding clamps, uprights |
|                    | Aluminium alloy 6063 – T6                                                         | Panel clamp                                                        |