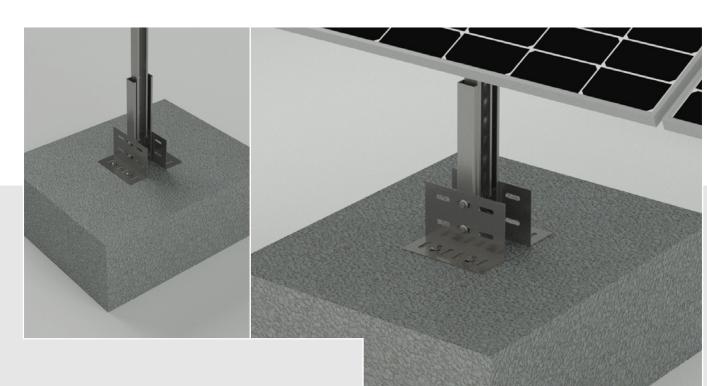

# PRE-CAST MONOBLOCK SYSTEM

The Solar Mounting M-Type is designed for ground conditions that require a non-intrusive system. The M-Type can also be used where a direct fixing method is required.

### M-TYPE PRE-CAST MONOBLOCK SYSTEM