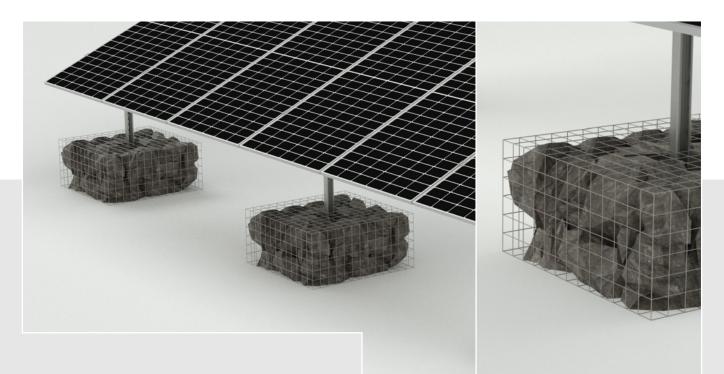

## G-TYPE BALLAST MOUNTED SYSTEMS

The Solar Mounting G-Type system is designed for ground conditions that require a non-intrusive system. The G-Type system is ideal for projects where recycled aggregate can be utilised as ballast, offering a sustainable solution with enhanced durability and adaptability.