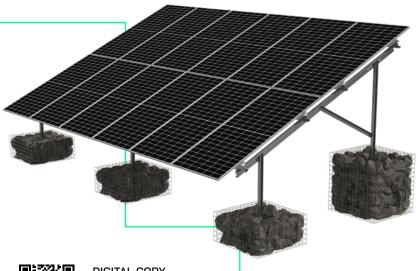

## G-TYPE BALLAST MOUNTED SYSTEMS

The Solar Mounting G-Type system is designed for ground conditions that require a non-intrusive system. The G-Type system is ideal for projects where recycled aggregate can be utilised as ballast, offering a sustainable solution with enhanced durability and adaptability.

The G-Type range offers four configurations of double pile options for a range of panels:

G.2.1 - G-TYPE SYSTEM 2 Posts • 1 Panel

G.2.2 - G-TYPE SYSTEM 2 Posts • 2 Panels

G.2.3 - G-TYPE SYSTEM 2 Posts • 3 Panels