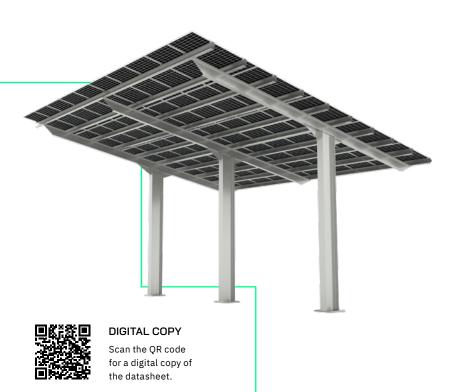

## C2-TYPE SOLAR CARPORT SYSTEM C2

The Solar Mounting C2-Type carport system offers a dual purpose solution for large scale projects, that provides shelter for vehicles and their occupants whilst simultaneously generating clean energy.

### C2-TYPE SOLAR CARPORT SYSTEM C2

| TECHNICAL SPECIFICATIONS |                                                             |                                                    |
|--------------------------|-------------------------------------------------------------|----------------------------------------------------|
| Application              | Commercial utility scale                                    |                                                    |
| System types             | 3 frame options                                             |                                                    |
| Module orientation       | Landscape and portrait                                      |                                                    |
| Module arrangement       | 2-4 panels portrait per side, 4-8 panels landscape per side |                                                    |
| Inclination              | 2-15° (subject to panel manufacturers recommendation)       |                                                    |
| Material                 | S355, S450, ZM310, ZM620                                    | Columns, purlins, rafters, joiners, sliding clamps |
|                          | Aluminium alloy 6063 – T6                                   | Panel clamp                                        |