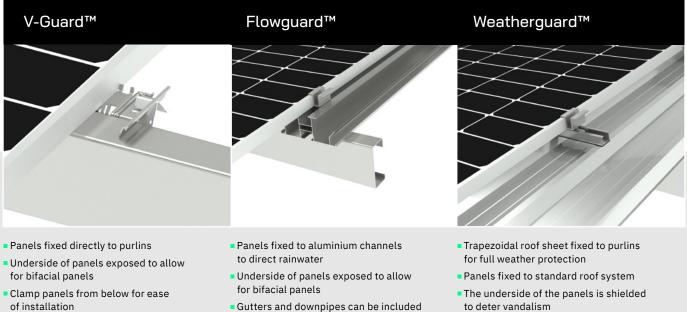

### **Panel Mounting Options**

 Gutters and downpipes can be included as optional extras

### HAVE A PROJECT IN MIND?

Call us on +44 (0)330 174 8394 Email us at info@solarmounting.co.uk

Gutters, downpipes and external perimeter flashings can be included as optional extras