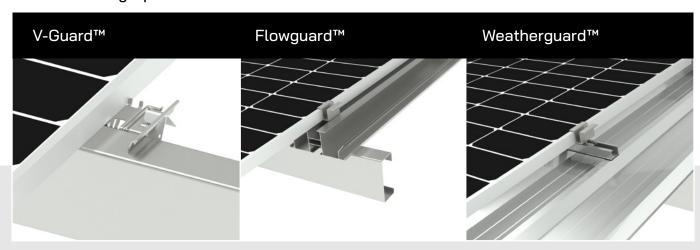

### Panel Mounting Options

- Panels fixed directly to purlins
- Underside of panels exposed to allow for bifacial panels
- Clamp panels from below for ease of installation
- Panels fixed to aluminium channels to direct rainwater
- Underside of panels exposed to allow for bifacial panels
- Gutters and downpipes can be included as optional extras
- Trapezoidal roof sheet fixed to purlins for full weather protection
- Panels fixed to standard roof system
- The underside of the panels is shielded to deter vandalism
- Gutters, downpipes and external perimeter flashings can be included as optional extras