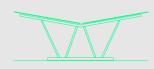

# C1-TYPE SOLAR CARPORT SYSTEM C1

The Solar Mounting C1-Type carport system offers a dual purpose solution that provides shelter for vehicles and their occupants whilst simultaneously generating clean energy.

C1.3 - C1-TYPE SYSTEM

Duo pitch Two bay

To discover more about the range or to enquire, please visit:

www.solarmounting.co.uk