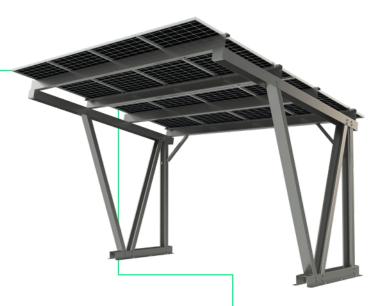

# C1-TYPE SOLAR CARPORT SYSTEM C1

The Solar Mounting C1-Type carport system offers a dual purpose solution that provides shelter for vehicles and their occupants whilst simultaneously generating clean energy.

- Made from cold rolled galvanised steel sections for quick construction.
- Option for steelwork to be finished in standard RAL colours.

**DIGITAL COPY** 

Scan the QR code for a digital copy of the datasheet.

#### **TECHNICAL SPECIFICATIONS**

| Application        | Domestic and small commercial                                         |                                      |
|--------------------|-----------------------------------------------------------------------|--------------------------------------|
| System types       | 3 frame options                                                       |                                      |
|                    |                                                                       |                                      |
| Module orientation | Landscape and portrait                                                |                                      |
| Madula amandamant  | e arrangement 2 panels portrait per side, 4 panels landscape per side |                                      |
| Module arrangement |                                                                       |                                      |
| Inclination        | 2-15° (subject to panel manufacturers recommendation)                 |                                      |
| Inclination        | 2 13 (Subject to panel manufacturers recommendation)                  |                                      |
| Material           | S450, ZM310, ZM620                                                    | Uprights, purlins, rafters, joiners, |
|                    |                                                                       | sliding clamps                       |
|                    |                                                                       |                                      |
|                    | Aluminium alloy 6063 – T6                                             | Panel clamp                          |
|                    |                                                                       |                                      |